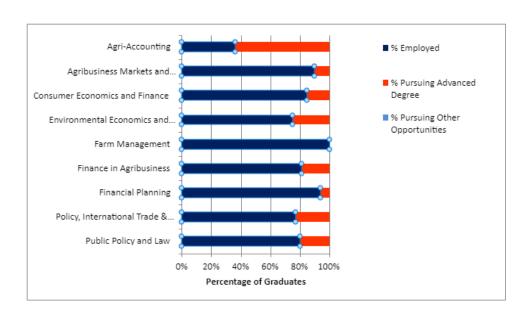

This information is summarized from data collected via ACES Graduate Destination Survey and represents 95% (47) of the Agri-Accounting graduates from December 2018 – August 2021. The three-year average salary in this concentration is \$52,878 (16).

University of Illinois at Urbana-Champaign - MS Management

University of Illinois at Urbana-Champaign - MHRIR

University of Illinois at Urbana-Champaign - MBA

This information is summarized from data collected via ACES Graduate Destination Survey and represents 80% (106) of the Agribusiness Markets and Management graduates from December 2018 – August 2021. The three-year average salary in this concentration is \$56,733 (46).

University of Illinois at Urbana-Champaign - MS in Accounting (2)

University of Illinois at Urbana-Champaign - MS Management (3)

University of Illinois at Urbana-Champaign - MS Technology Management

This information is summarized from data collected via ACES Graduate Destination Survey and represents 72% (103) of the Consumer Economics and Finance graduates from December 2018 – August 2021. The three-year average salary in this concentration is \$56,366 (32).

This information is summarized from data collected via ACES Graduate Destination Survey and represents 90% (26) of the Environmental Economics and Policy graduates from December 2018 – August 2021. The three-year average salary in this concentration is \$48,375 (4).

This information is summarized from data collected via ACES Graduate Destination Survey and represents 71% (12) of the Farm Management graduates from December 2018 – August 2021. The three-year average salary in this concentration is \$49,900 (5).

This information is summarized from data collected via ACES Graduate Destination Survey and represents 79% (56) of the Finance in Agribusiness graduates from December 2018 – August 2021. The three-year average salary in this concentration is \$55,667 (6).

### **Institution and Areas of Study**

Seoul National University - MS International Commerce University of Illinois at Urbana Champaign - MHRIR (2) University of Miami - MBA

This information is summarized from data collected via ACES Graduate Destination Survey and represents 83% (99) of the Financial Planning graduates from December 2018 – August 2021. The three-year average salary in this concentration is \$55,958 (33).

## **Institution and Areas of Study**

DePaul University College of Law - JD University of Chicago - JD University of Illinois at Urbana-Champaign - MS Library Science

This information is summarized from data collected via ACES Graduate Destination Survey and represents 80% (28) of the Policy, International Trade and Development graduates from December 2018 – August 2021. The three-year average salary in this concentration is \$49, 578 (9).

This information is summarized from data collected via ACES Graduate Destination Survey and represents 93% (42) of the Public Policy and Law graduates from December 2018 – August 2021. The three-year average salary in this concentration is \$45,200 (11).