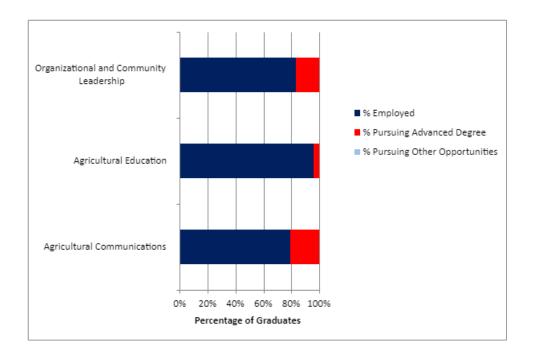

This information is summarized from data collected via ACES Graduate Destination Survey and represents 79% (37) of the Agricultural Communications graduates from December 2018 – August 2021. The three-year average salary in this concentration is \$44,094 (9).

### Institution and Areas of Study

University of Illinois at Urbana Champaign - MS ALEC

This information is summarized from data collected via ACES Graduate Destination Survey and represents 100% (26) of the Agricultural Education graduates from December 2018 – August 2021. The three-year average salary in this concentration is \$42,983 (12).

This information is summarized from data collected via ACES Graduate Destination Survey and represents 92% (34) of the Organizational and Community Leadership graduates from December 2018 – August 2021. The three-year average salary in this concentration is \$55,896 (12).