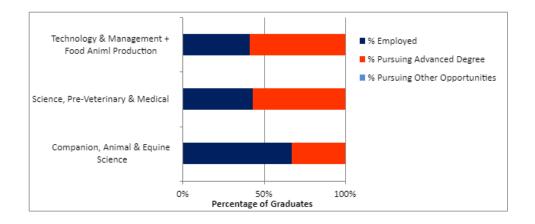

# Companion, Animal, & Equine Science

This information is summarized from data collected via ACES Graduate Destination Survey and represents 74% (64) of the Companion, Animal, & Equine Science graduates from December 2018 – August 2021. The three-year average salary in this concentration is \$29,634 (7).

## Science, Pre-Veterinary, & Medical

University of Wisconsin-Madison - DVM Program

This information is summarized from data collected via ACES Graduate Destination Survey and represents 78% (155) of the Science, Pre-Veterinary, & Medical graduates from December 2018 – August 2021. The three-year average salary in this concentration is \$33, 609 (11).

# Technology & Management + Food Animal Production

This information is summarized from data collected via ACES Graduate Destination Survey and represents 77% (33) of the Technology & Management + Food Animal Production graduates from December 2018 – August 2021. The three-year average salary in this concentration is \$52,500 (4).